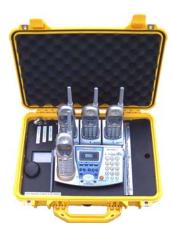

### HSK—Emergency Communications Kit \$450.00 per week

Recommended for: Rescue missions, expeditions and base station usage

Key Factors: Communicate from one cordless handset to another

A group or individual may call over the Iridium system placed from the HSK so a communications link is available worldwide. L - 482.6mm (19") W - 355.6mm (14") D - 177.8mm (7") Weight - 13kg (30lbs)