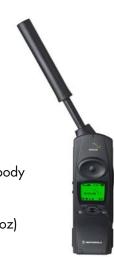

## Iridium Satellite Pager \$20.00 per week

Key Features:

Voicemail

Short (text) Messaging

Toll free '800' number for numeric pages only

150 messages/pages per month

Belt clip / Holster Included

L - 77mm (3.03") W - 72mm (2.85") D - 22mm (0.88") Weight - 119g (4.2oz)

Battery Life: Uses 1 AA battery Lasts approx. 1 month