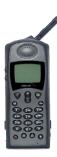

### 9505A Iridium Satellite Phone \$75.00 per week

L - 158mm (6") body W - 62mm (2.44") D - 59mm (2.5") Weight - 306g (10.8oz) Recommended for: Heavy Usage

Key Factors: Strong Signal Strength Send/Receive Text Messages

Battery Life: 3.2 hours talk time 30 hours standby time